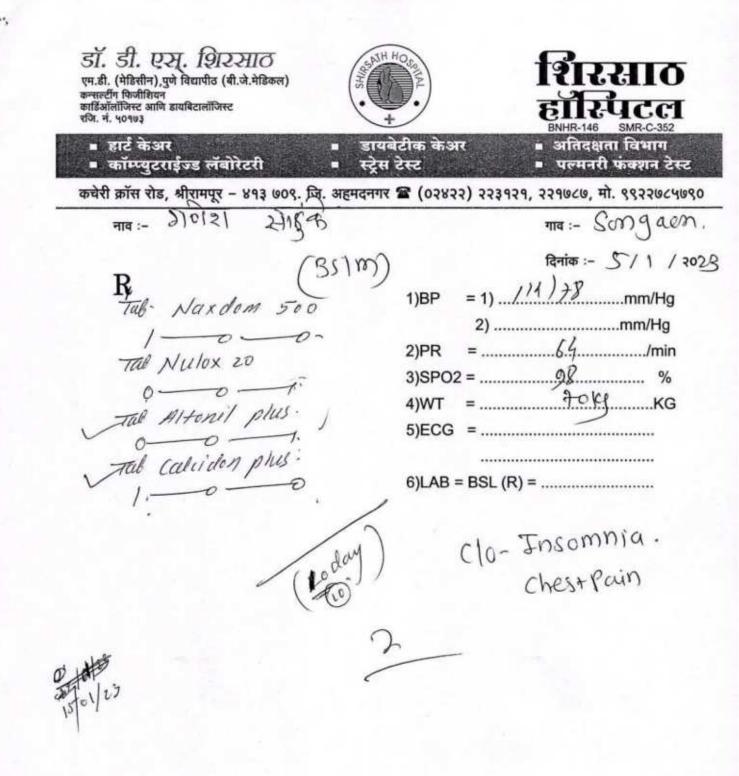

Dr. D S. Shirsath SHIRSATH M.D.(Medicine), Pune University, (B.J. Medical) CONSULTIN PHYSICIAN SPILA CARDIOLOGIST & DIABETOLOGIST Reg. No. 50173 BNHR-146 SMR-C-352 ICU (INTENSIVE CARE UNIT) DIABETIC CARE HEART CARE PULMONARY FUNCTION TEST STRESS TEST COMPUTERISED LABORATORY KACHERI CROSS ROAD, SHRIRAMPUR - 413 709, DIST. AHMEDNAGAR 🖀 (02422) 223121, 221787, Mo. 9922785790 Jalunke 35/1. Date: 1611 120 23 Gunish NAME : Songary Re creal k27 = 1) .....112173 ......mm/Hg 1)BP 2) .....mm/Hg Tub Nulox 20 Tal Altonil plus. Tal Altonil plus. Tal Acurin. 2)PR = <u>+0</u> KG KG TU 4)WT 5)ECG ...... 0-0-/2 6)LAB = BSL (R) = ..... Tab NHP ( THON HHIO) UNA Sainting.) 40- Chest pain Insomnia (Ime web) Culf pain