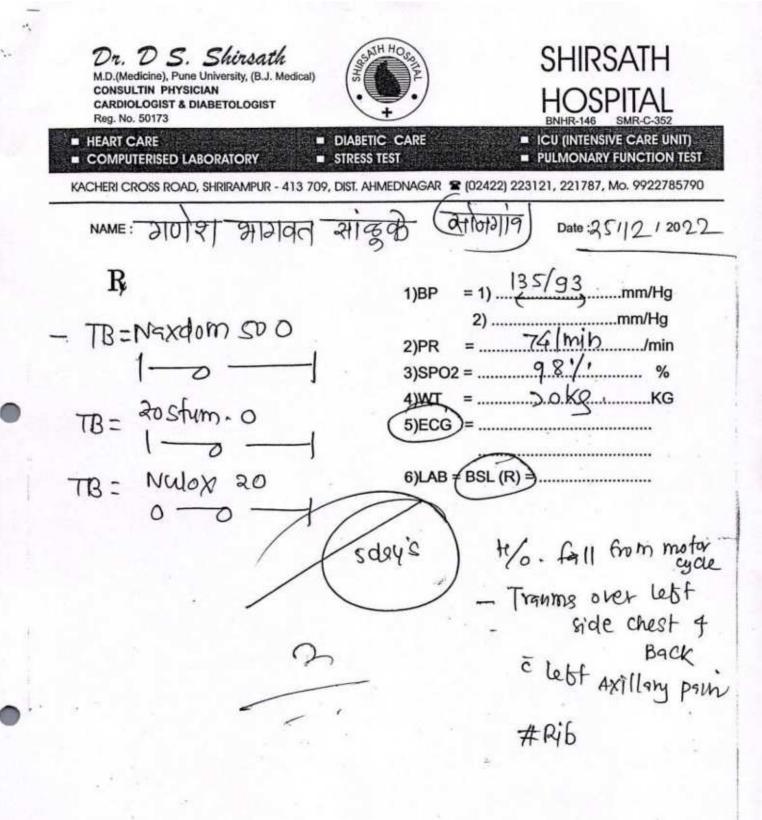

#### Applicant :- Ganesh Bhagwat Salunke.

Subject: - About the Medical Leaves and Expenses (Medical) from 20/12/2022 to 02/02/2023. Respected Sir,

With reference to above cited subject, I undersigned faculty from Mechanical Engineering Department handling the charge of Alumni as well as **Training and Placement** Cell Coordinator.

As per the instructions on **Tuesday dated on 20/12/2022** I was travelling from our college to KSB Pumps Vambori to give them request letter for campus placement drive the dog gets stuck between the bumper and front wheel, I fallen on road and gets heavily injured. and Inspite of this accidental situation I have followed my duty and get the task completed.

Because of heavy chest pain I admitted in Omkar Hospital from Rahuri Factory. He did the treatment and recommended the second opinion of Dr. Shirsath Dinesh (Heart Specialist) from shrirampur. I was under the medical observation of Dr. Shirsath and he advised me to avoid travelling and complete bed rest for 30 days.

Now, I request you kindly sanction my medical leaves of 43 days and medical expenses too.

Thanking you in anticipation ....

For kind consideration frecessary action. Adity. Plaja3

Yours Faithfully,

Ahmednagar Jilha Maratha Vidya Prasarak Samaj's