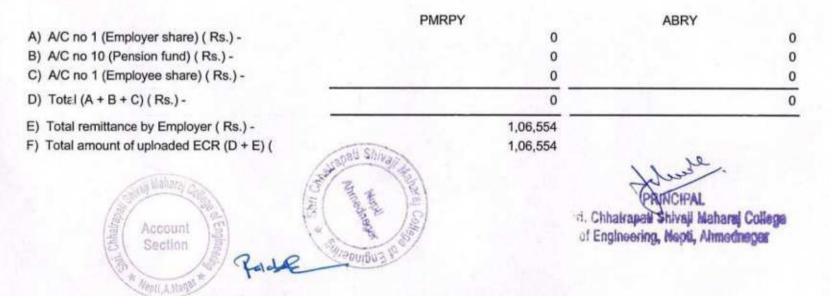

2,184   |  |
| 2        | Employer's Share Of                     | 15,622                | 0            | 35,498       | 2,130        | 0            | 53,250  |  |
| 3        | Employee's Share Of                     | 51,120                | 0            | 0            | 0            | 0            | 51,120  |  |
| Grand    | Total : One Lakh Six Thousand Five Hund | red Fifty-Four Rupees | Only         |              |              |              | 1,06,55 |  |

(This is a system generated challan on 15-MAR-2023 15:10, the particulars shown in this challan are populated from the Electronic Challan Cum Return (ECR) uploaded by the establishment for the specified month and year.

Note :- The following amounts are being remitted directly by Government of India on account of PMRPY / ABRY.







Ahmednagar Jilha Maratha Vidya Prasarak Samaj's

Shri Chhatrapati Shivaji Maharaj



**College of Engineering, Nepti, Ahmednagar** 

Survey No. 162 & 133, Nepti, Nagar-Kalyan Road, Ahmednagar - 414 005 (Maharashtra) NAAC 'B+' Grade Accredited Institution, ISO 9001 : 2015 Certified

E-Mail : scsmcoe.anr@hotmail.com Website : www.scoea.org University ID - PU/PN/Engg. 121/2011 DTE Code : EN 5382 MSBTE Code - 1953 Tel. No. : 0241-2568383, Fax : 0241-2568384 scoeanepti @scsmcoea\_amr

Date: 20/07/2022

Approved by AICTE New Delhi. Govt. of Maharashtra & Recognised by DTE Mumbai & Affiliated to Savitribai Phule Pune University & MSBTE Mumbai.

#### Ref. No. : SCSMCOE / 2022 - 2023 / 210-2

To,

# DOCTOR ON CALL Facility Letter

Dr. Kiran B. Kardile Sai Polyclinic & Hospital, Jadhav Nagar,