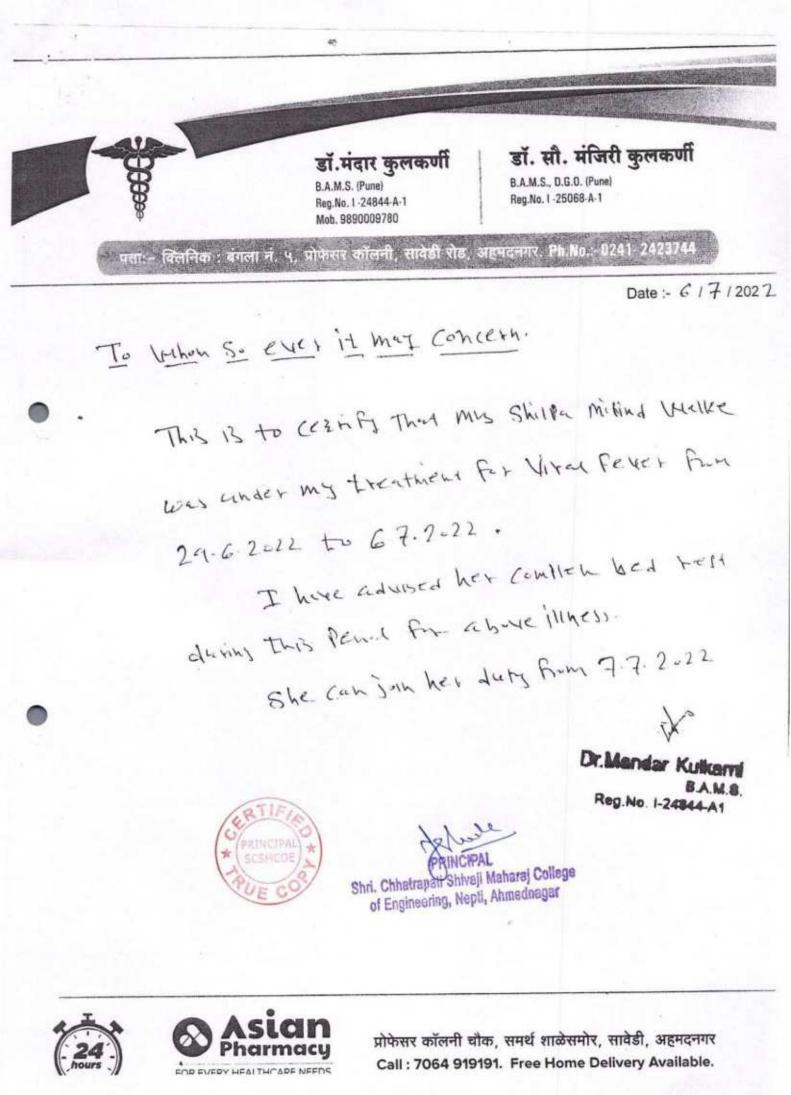

10

Shri. Chhatrapati Shivaji Maharaj College of Engineering, Nepti, Ahmednagar

Ref. No. : SCSMCOE / 202 - 202

Date : / / 202

### **Conversion Certificate**

This letter Date-07-07-2022 shows the application by the Faculty Mrs. S. M. Walke (E&TC Department) Assistant Professor to Principal of SCSMCOE for asking permission for Medical leave.