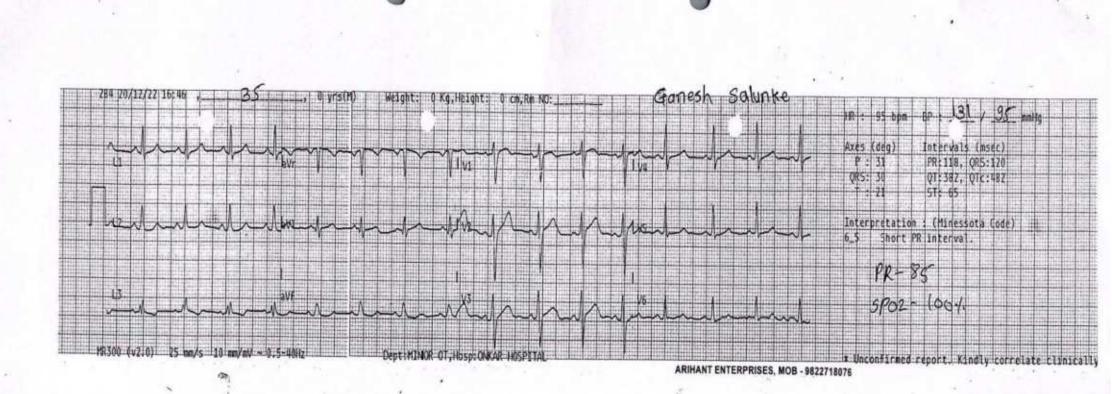

#### Applicant :- Ganesh Bhagwat Salunke.

Subject: - About the Medical Leaves and Expenses (Medical) from 20/12/2022 to 02/02/2023. Respected Sir,

With reference to above cited subject, I undersigned faculty from Mechanical Engineering Department handling the charge of Alumni as well as **Training and Placement** Cell Coordinator.

As per the instructions on **Tuesday dated on 20/12/2022** I was travelling from our college to KSB Pumps Vambori to give them request letter for campus placement drive the dog gets stuck between the bumper and front wheel, I fallen on road and gets heavily injured. and Inspite of this accidental situation I have followed my duty and get the task completed.

Because of heavy chest pain I admitted in Omkar Hospital from Rahuri Factory. He did the treatment and recommended the second opinion of Dr. Shirsath Dinesh (Heart Specialist) from shrirampur. I was under the medical observation of Dr. Shirsath and he advised me to avoid travelling and complete bed rest for 30 days.

Now, I request you kindly sanction my medical leaves of 43 days and medical expenses too.

Thanking you in anticipation ....

For kind consideration frecessary action. Adity. Plaja3

Yours Faithfully,

Ahmednagar Jilha Maratha Vidya Prasarak Samaj's